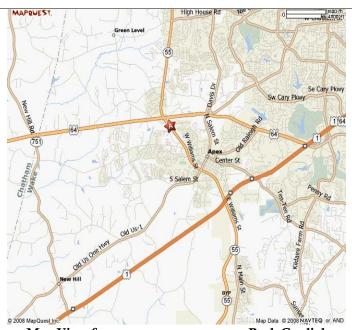

Map View for:
Peak Cardiology
1071 Pemberton Hill Road, Suite 102
Apex, NC 27502

## **DRIVING DIRECTIONS**

**From Highway 55 North:** Drive SOUTH on HWY 55, cross over US64. Go two traffic lights and turn left onto Pemberton Hill Road which is the entrance to Apex Professional Park. Once you have entered, take the third left in the office complex to the third building on the left #1071.

From Highway 55 South (E. Williams St): Drive NORTH on HWY 55 through Apex on E. Williams Street (toward Beaver Creek Commons Shopping Center) After you pass Haddon Hall neighborhood (on right) turn right at traffic light onto Pemberton Hill Road which is the entrance to Apex Professional Park. Once you have entered, take the third left in the office complex to the third building on the left #1071.

**From US64 West:** Drive EAST on US64 to Apex Exit/HWY 55 (W Williams St). Turn right at traffic light at exit ramp and move into far left hand lane. At next traffic light, turn left onto Pemberton Hill Road which is the entrance to Apex Professional Park. Once you have entered, take the third left in the office complex to the third building on the left #1071.

**From US64 East:** Drive WEST on US64. Take HWY 55 Exit (Apex/Durham) At traffic light, turn left onto Hwy 55 toward Apex. Move into far left hand lane. Go two traffic lights and take left onto Pemberton Hill Road which is the entrance to Apex Professional Park. Once you have entered, take the third left in the office complex to the third building on the left #1071.